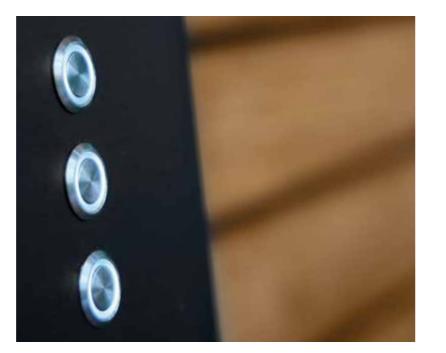

## SO! Smart

Connect your smartphone to your Pergola SO! using Bluetooth and easily adjust the position of the louvres or control the louvres on your SO! manually using the built-in buttons in the framework.

Each set of 4 metal design buttons (optional) is outlined with a circular ring of LED lighting.

#### Push-buttons

It's always easy to operate the screens, lighting and louvres thanks to the integrated push buttons in one or more leg poles of your Pergola SO!. The buttons are also illuminated and waterproof to give you extra ease of use.