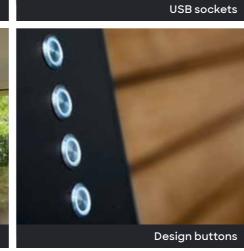

## SO! Smart

Connect your smartphone to your Pergola SO! using Bluetooth and easily adjust the position of the louvres or control the louvres on your SO! manually using the built-in buttons in the framework.

Each set of 4 metal design buttons (optional) is outlined with a circular ring of LED lighting.

#### Push-buttons

It's always easy to operate the screens, lighting and louvres thanks to the integrated push buttons in one or more leg poles of your Pergola SO!. The buttons are also illuminated and waterproof to give you extra ease of use.