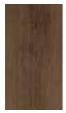

#### "Wood finishes for a warmer feeling."

The Pergola SO! combines exceptional technology with tasteful design. Choose a rustic look using louvres with a wood-look finish underneath and a RAL colour on top. Thanks to these finishes, the ceiling looks like a real wooden roof and immediately immerses you in an exceptionally pleasant atmosphere. With three types of wood finishes to choose from, there is sure to be something perfect for you.

Oak dark brown

The atmosphere in your pergola is completely in tune with your mood as the fully automated louvred roof helps you relax under a starry sky of white led lights as the sun sets outside. An excellent evening is guaranteed!

Oak nature

Oak light grey

Oak dark brown

Finish the louvres with a **wood look** for a cosy touch and adjust the integrated white or RGB LED lighting to create the perfect atmosphere. More inspiration on page 12.