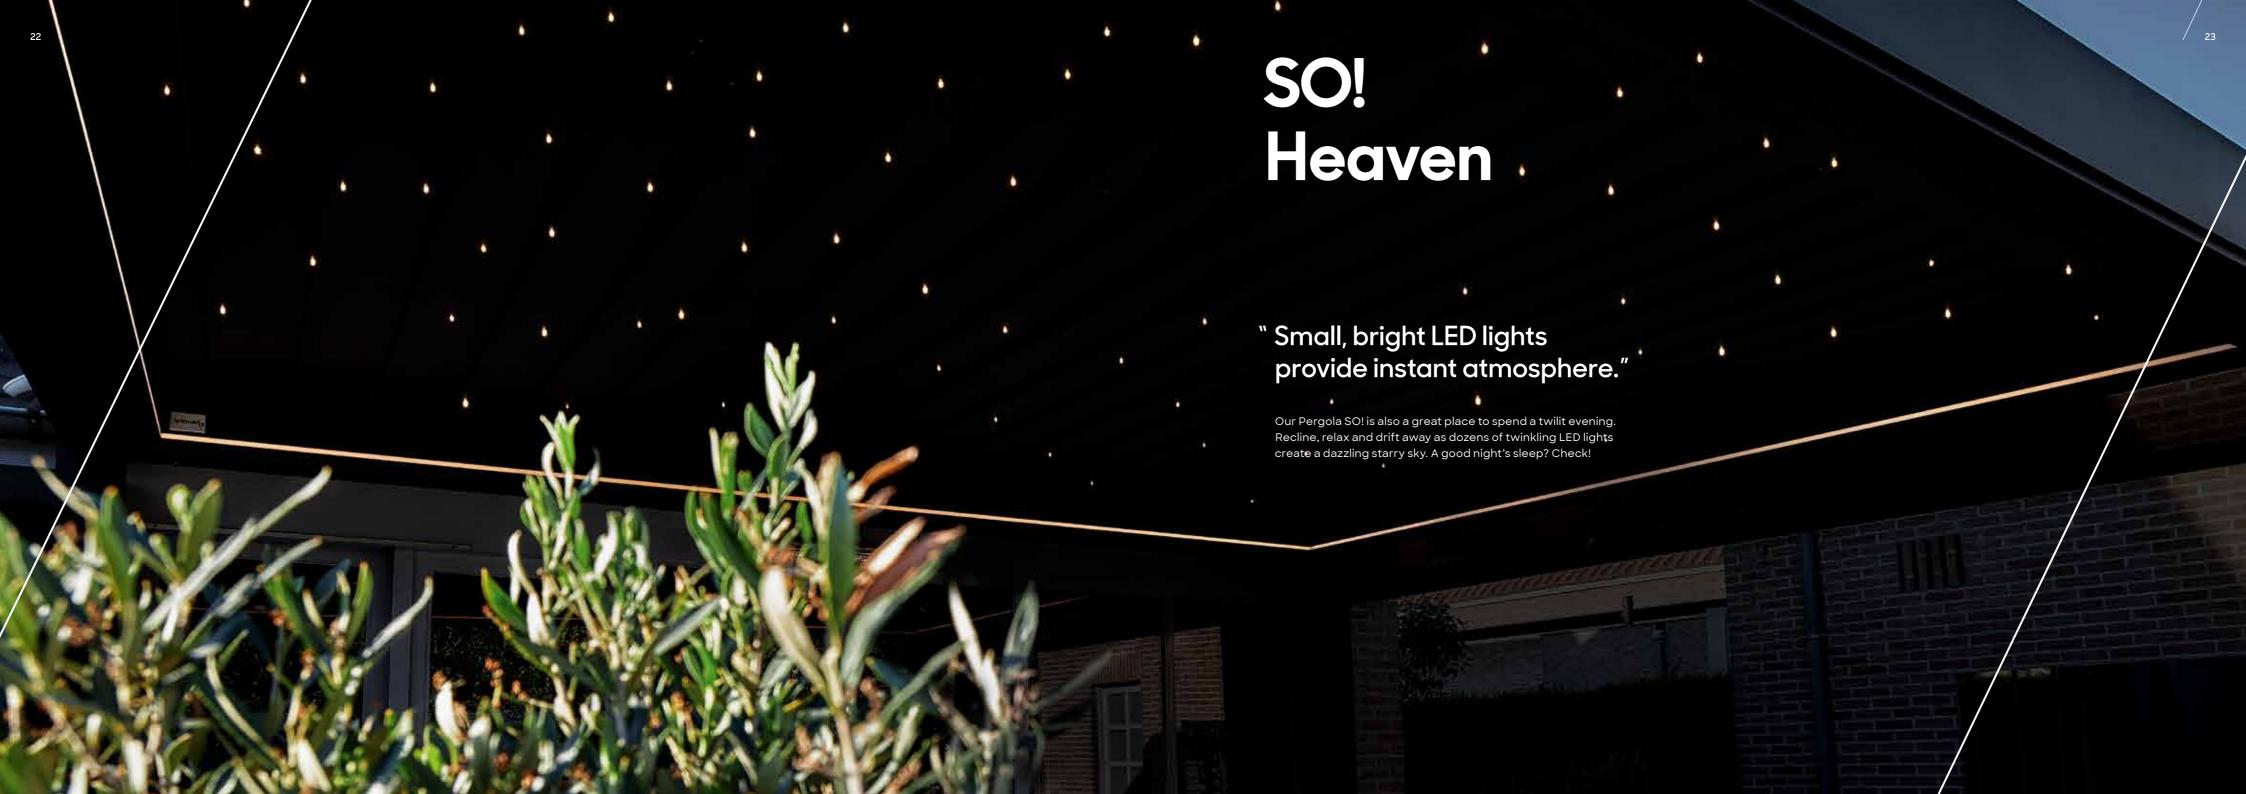

## SO! Bright

"Small, bright LED lights provide instant atmosphere."

You determine the mood for the Pergola SO! This can be done by adjusting the positions of the louvres and screens, or by adding scenic LED lighting.

Warm lighting for a lovely evening with a glass of wine in the garden, or something brighter, so you can comfortably enjoy your book on the patio? Anything goes.

- Dimmable LED strip with direct (warm) white lighting
- Dimmable LED strip with direct white lighting: adjustable cool-warm white
- -\(\frac{1}{2}\)- Indirect RGB lighting
- Dimmable spots in the louvres and/or crossbeams
- ☆ Starry sky with LEDs