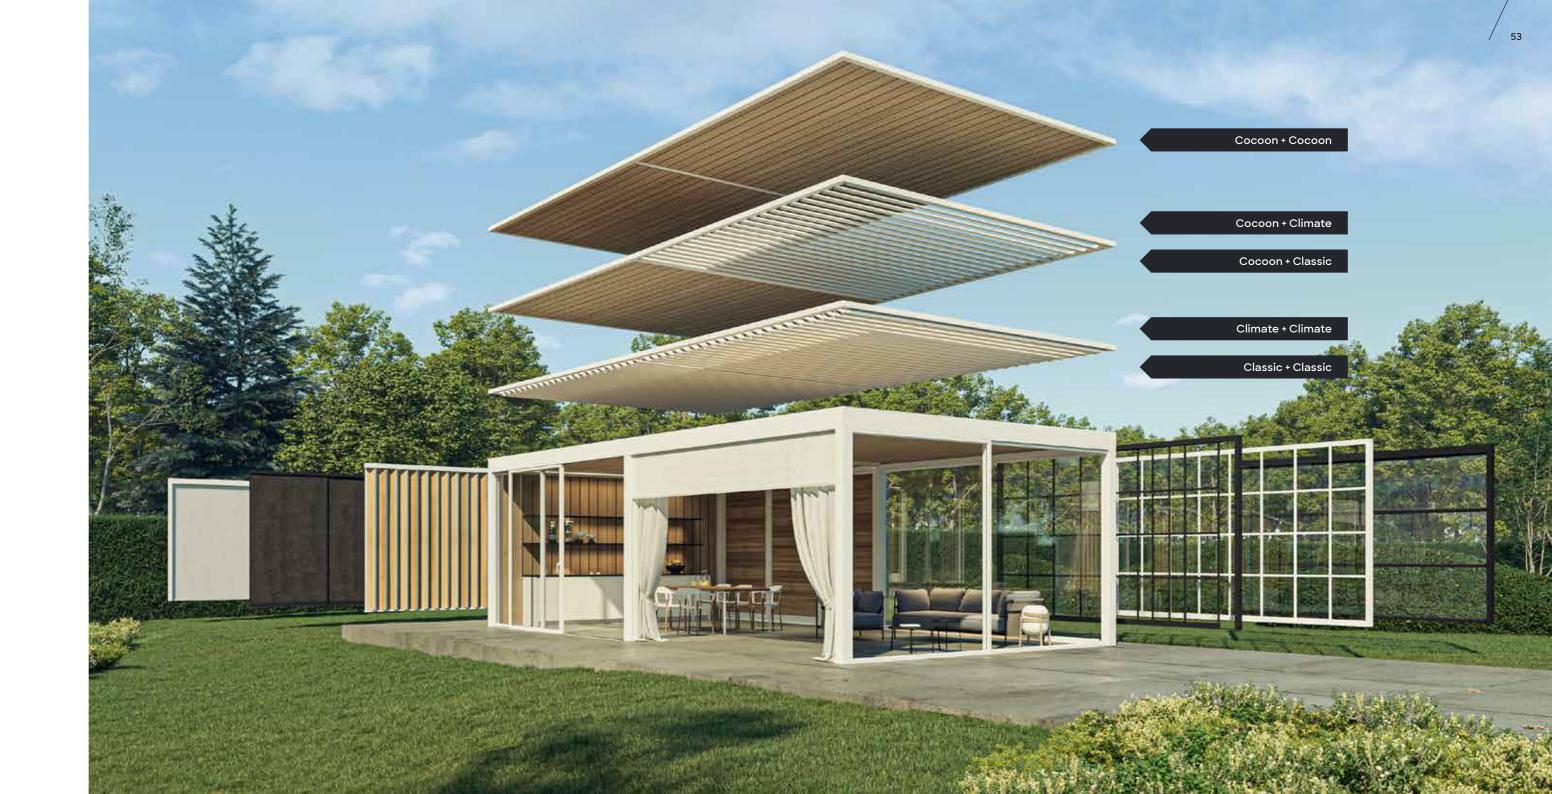

## SO! Flexible

"Pergola SO! has an answer to every question."

Do you want to enjoy the outdoors all year round? Or do you want to make your patio more comfortable? Whatever the surface or shape of your patio, the Pergola SO! has an answer to every question. It is also pos sible to combine things. The different SO! modules can be seamlessly connected to each other to build a personalised pergola that is just the right size for you.

Just the roof

Freestanding

with crossover

Double roof (linked in length or width)

Built-on with crossover

# Discover even more possibilities in the SO! Universe

Welcome to your world, where the focus is on personalisation

The SO! pergola is specially for you and your family and we can assemble it exactly according to your needs and wishes. You can choose from 3 roof types, each with its own comfort level and advantages, and 12 insulating or non-insulating decorative walls.