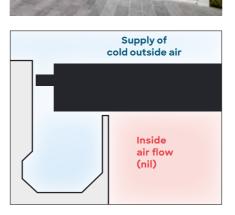

## Discover the new louvres: Climate

Increase the wind resistance of your Pergola SO! with the new patented Climate louvres. These bioclimatic louvres not only rotate – in closed position they also rest fully on the gutter profiles so that the roof is completely draft-free. And thanks to the sound-absorbing foam inside, the sound of the rain is much less noticeable.

01. Classic louvres The water-resistant louvre with solar shading.