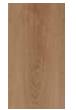

#### "Wood finishes for a warmer feeling."

The Pergola SO! combines exceptional technology with tasteful design. Choose a rustic look using louvres with a wood-look finish underneath and a RAL colour on top. Thanks to these finishes, the ceiling looks like a real wooden roof and immediately immerses you in an exceptionally pleasant atmosphere. With three types of wood finishes to choose from, there is sure to be something perfect for you.

Oak nature

Oak light grey

Oak dark brown

Finish the louvres with a **wood look** for a cosy touch and adjust the integrated white or RGB LED lighting to create the perfect atmosphere. More inspiration on page 12.