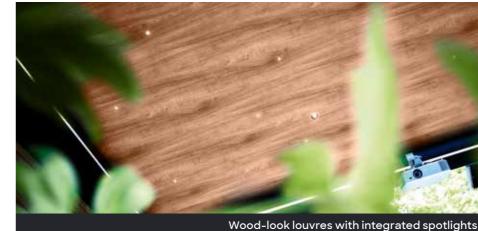

#### "Wood finishes for a warmer feeling."

The Pergola SO! combines exceptional technology with tasteful design. Choose a rustic look using louvres with a wood-look finish underneath and a RAL colour on top. Thanks to these finishes, the ceiling looks like a real wooden roof and immediately immerses you in an exceptionally pleasant atmosphere. With three types of wood finishes to choose from, there is sure to be something perfect for you.

Oak nature

Oak light grey

Oak dark brown

Finish the louvres with a **wood look** for a cosy touch and adjust the integrated white or RGB LED lighting to create the perfect atmosphere. More inspiration on page 12.