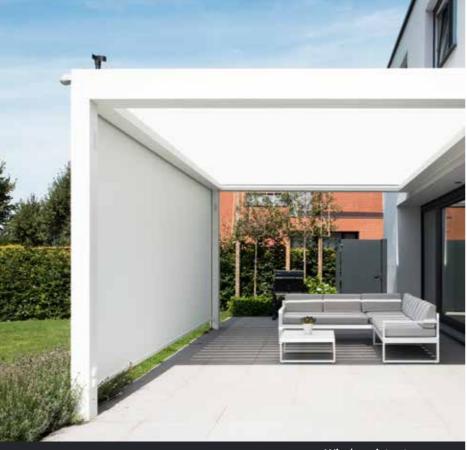

#### Built-in SolFix screens

SolFix screens are the most popular option for closing off a Pergola SO!. The fibre-glass screen fabric is available in more than 50 colours and offer you different advantages. For example, thanks to the different opening degrees of the fabric (1% - 5% - 10%), you can create a cool and shady cocoon under your pergola with natural light. And with excellent wind resistance of up to 6 Beaufort, you are protected from the sun even on a windy day.

Not using the screens for a while? Then they can be integrated into the structure of the pergola and made completely invisible. And when fully closed, the screens also keep out mosquitoes and other annoying insects. In short, multiple functions in one partition.