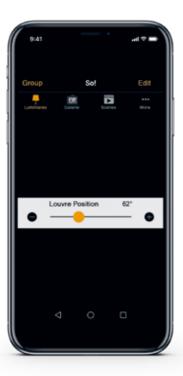

#### SO! Cosy

Perfect for people who like to be in control: you can set the extent to which the louvres open yourself. Use a slider to determine the desired position (between 0° and 145°) by moving the louvre position from left to right. You can easily make adjustments to the angle of the louvres using the designer-controls in the support pole.