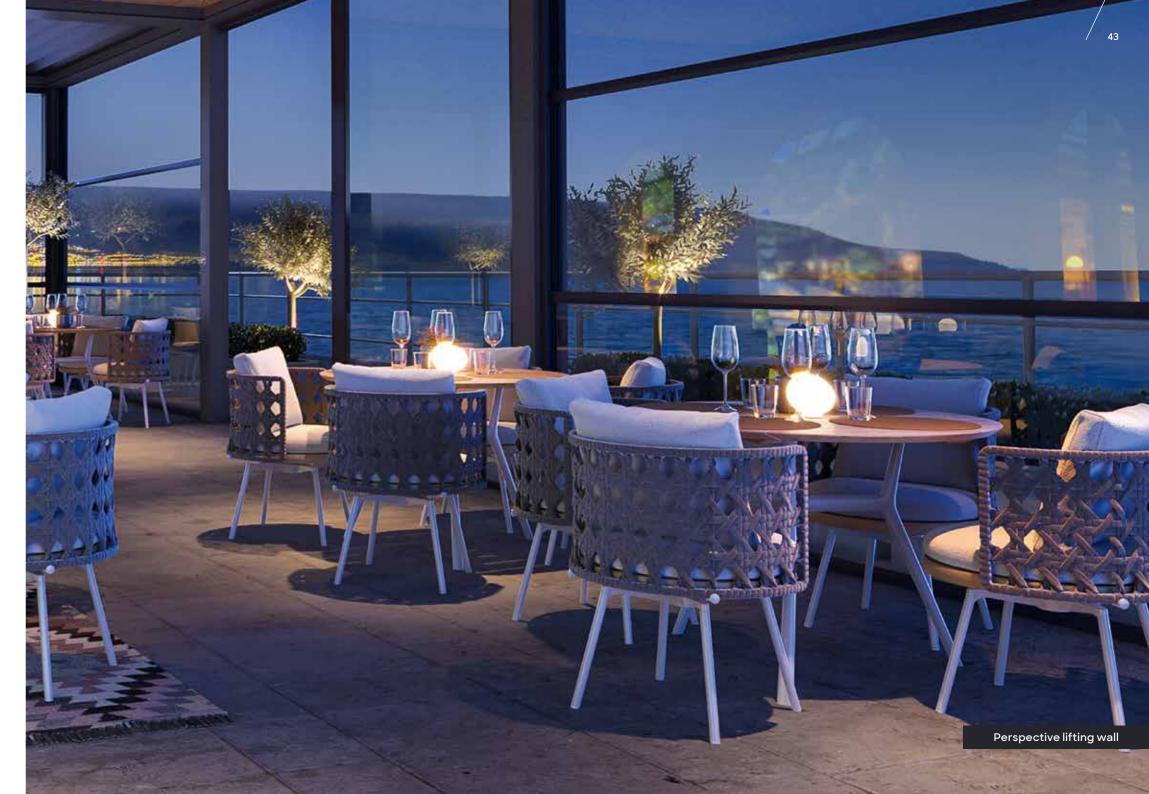

## Perspective: motorised lifting wall

For an unobstructed view, choose the motorised Perspective lifting wall. Thanks to the vertical lifting system, you can open or close the top 2 sections to ventilate your outdoor space more in the summer or keep the heat inside in winter. The lower part is fixed and marks the **boundary** of your pergola or terrace **at balustrade height**. The Perspective lifting wall is ideal for hospitality use and enables you to expand your terrace and outdoor seating area.