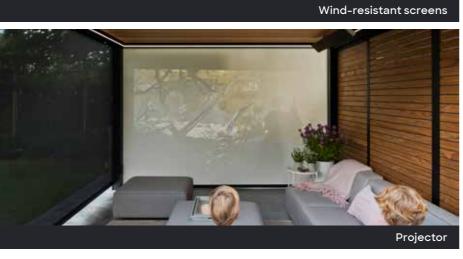

We can also equip your patio canopy with a projector.

This projector can also easily be added afterwards.

Perfect for a cosy evening while watching a film in your garden. We provide the projector, all you need to do is enjoy it.

#### Bluetooth sound and projection

An amazing entertainment space. Enjoy the high-end sound from the stylishly integrated speakers. These are almost invisible, and you can easily operate them with the app.

You can also project your favourite films, series or sports events in big-screen format using the projector holder\* and projection screen. Transform your pergola into your own outdoor cinema with real surround sound.