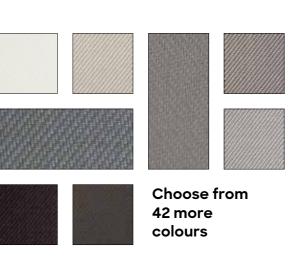

#### Built-in SolFix screens

SolFix screens are the most popular option for closing off a Pergola SO!. The fibre-glass screen fabric is available in more than 50 colours and offer you different advantages. For example, thanks to the different opening degrees of the fabric (1% - 5% - 10%), you can create a cool and shady cocoon under your pergola with natural light. And with excellent wind resistance of up to 6 Beaufort, you are protected from the sun even on a windy day.

#### Outdoor curtains

A romantic and homely touch for your pergola? Our outdoor curtains are not just designed to protect you from the sun, wind and rain but also to give you greater privacy. You can choose from a **variety of 58 colours** and designs, all with a 5-year warranty. This means that they can withstand the most extreme conditions. Incidentally, the colours stay incredibly vibrant year after year!