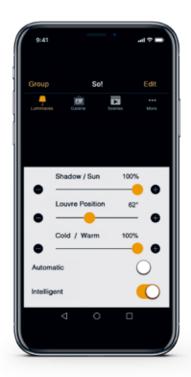

#### SO! Star

Do you want to enjoy your patio throughout the year?
You can set the outdoor climate yourself thanks to
the patented and intelligent motor control system.
The desired level of sunshine admitted to your patio
is determined using a temperature and solar sensor
to transform the Pergola SO! into the ultimate place
to enjoy the day. The louvres adjust automatically
throughout the day to make sure you do not need
to worry about a single thing. Otherwise, of course,
you can change the angle of the louvres whenever
and to whichever angles you want with the
optional designer buttons.