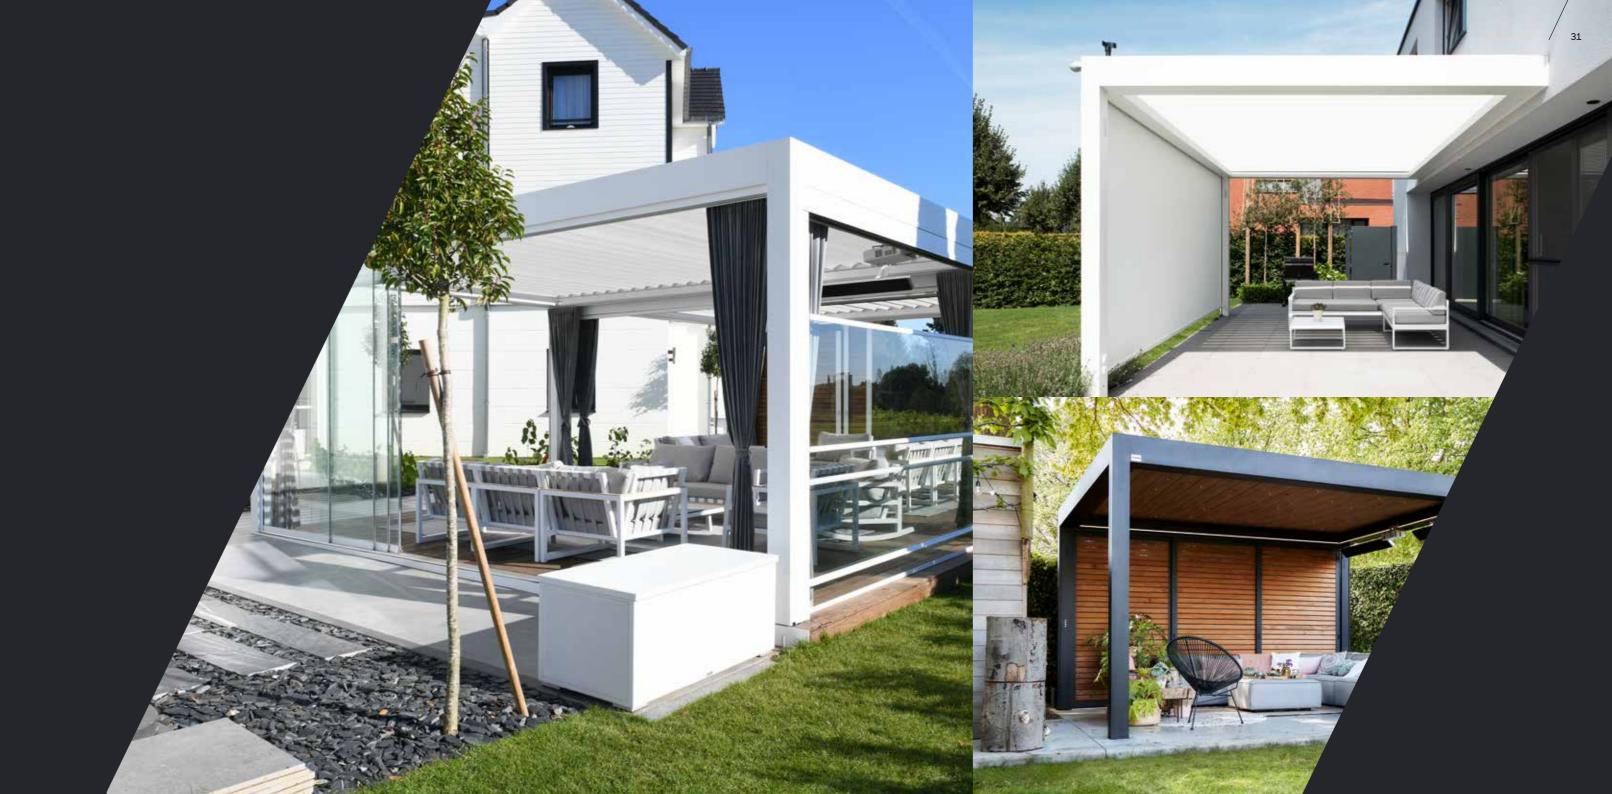

#### Decorative walls

Discover our wide range of side walls for your personal Winsol outdoor space. Sleek and modern, romantic, rural or even industrial... Decorative walls transform your pergola into every possible style so that it always matches your home. Sit outside for longer, away from the UV rays of the sun, rain, wind and cold.

#### Built-in SolFix screens

SolFix screens are the most popular option for closing off a Pergola SO!. The fibre-glass screen fabric is available in more than 50 colours and offer you different advantages. For example, thanks to the different opening degrees of the fabric (1% - 5% - 10%), you can create a cool and shady cocoon under your pergola with natural light. And with excellent wind resistance of up to 6 Beaufort, you are protected from the sun even on a windy day.

#### 10mm glass sliding walls

Enjoy an unobstructed view of your surroundings thanks to the sliding walls with 10mm-thick glass panels. Slide the panels open to provide more access or ventilation. Combine them with the built-in SolFix screens to prevent overheating and to regulate the light level under your pergola. And if you're looking for an authentic or industrial look, you can opt for the steel-look version with aluminium lattice dividers on both sides of the glass.

#### Louvred Ambiente wall design

The Ambiente wall with vertical louvres has a modern and sleek design that gives you a real feature wall under your Pergola SO! Open and close the louvres manually or automatically for more or less ventilation and/or privacy.