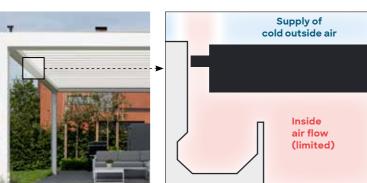

## Discover the new louvres: Climate

Increase the wind resistance of your Pergola SO! with the new patented Climate louvres. These bioclimatic louvres not only rotate – in closed position they also rest fully on the gutter profiles so that the roof is completely draft-free. And thanks to the sound-absorbing foam inside, the sound of the rain is much less noticeable.

#### 02. Climate louvres The sound-insulating louvre that is not only water-resistant but also completely wind-resistant.