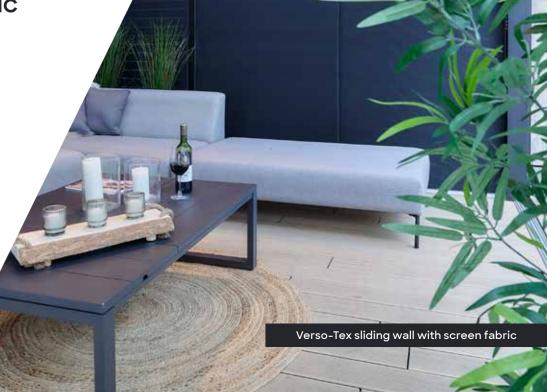

Sliding wall with wood or screen fabric

The Thermowood wooden sliding wall gives your Pergola SO! a welcoming look. Wood is therefore a popular choice for a charming and cosy finish, regardless of the style. The lengthy heating process changes the chemical structure of the wood, making it highly resistant to moisture, bacteria and insects. It also means that Thermowood sliding walls are extremely robust and easy to maintain. These are available with one side in wood and one side in screen fabric or both sides in screen fabric (Verso-Tex).

The Verso-Tex system also has the same sliding frame, but with a fibre-glass screen fabric on the inside and outside.

These screens are welded to the sides of the walls and offer extra privacy or protection from sun and wind.