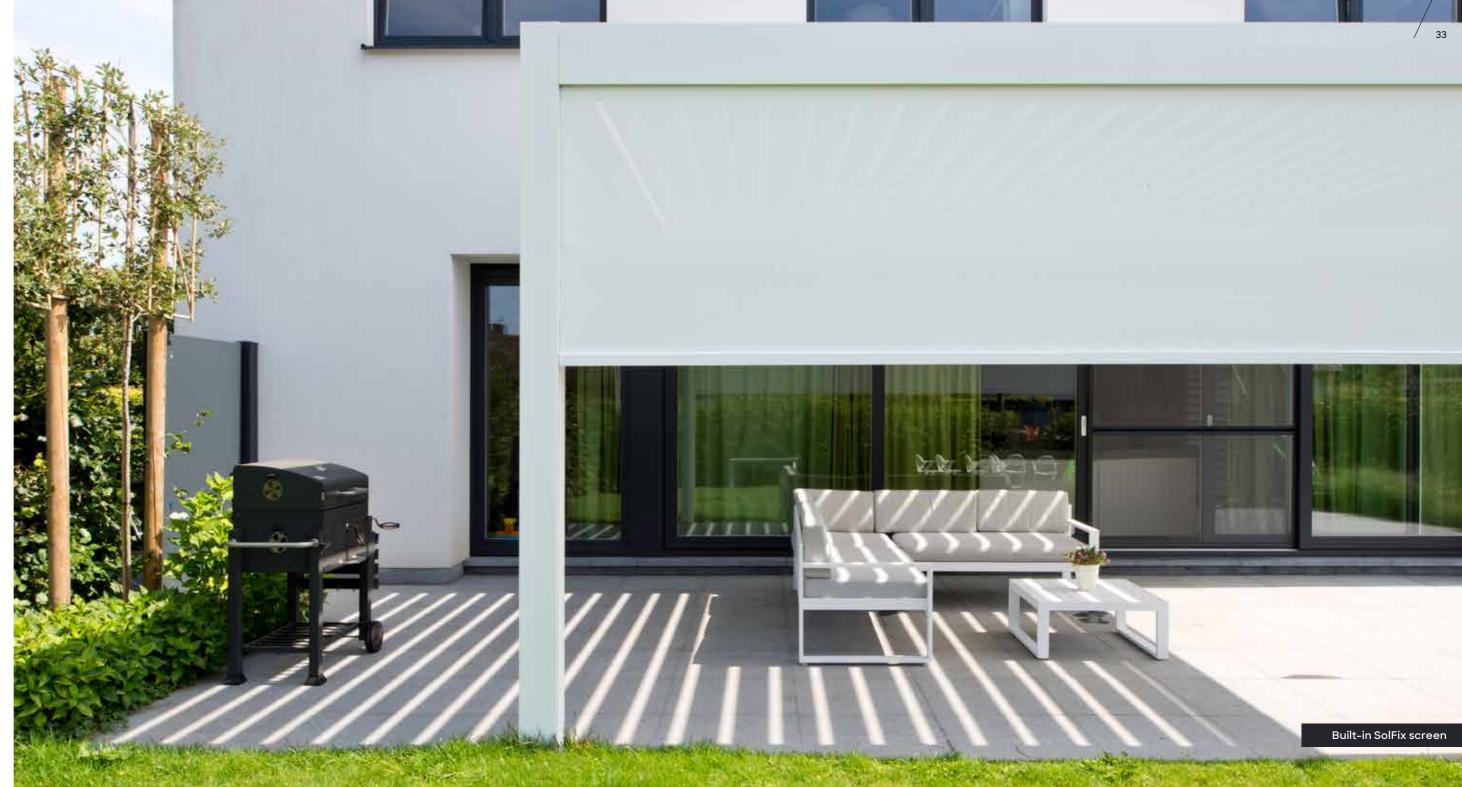

#### Built-in SolFix screens

SolFix screens are the most popular option for closing off a Pergola SO!. The fibre-glass screen fabric is available in more than 50 colours and offer you different advantages. For example, thanks to the different opening degrees of the fabric (1% - 5% - 10%), you can create a cool and shady cocoon under your pergola with natural light. And with excellent wind resistance of up to 6 Beaufort, you are protected from the sun even on a windy day.

Not using the screens for a while? Then they can be integrated into the structure of the pergola and made completely invisible. And when fully closed, the screens also keep out mosquitoes and other annoying insects. In short, multiple functions in one partition.