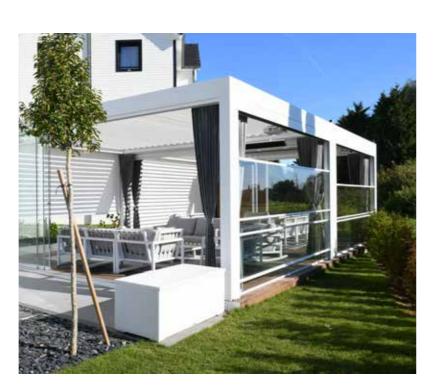

#### Decorative walls

Discover our wide range of side walls for your personal Winsol outdoor space. Sleek and modern, romantic, rural or even industrial... Decorative walls transform your pergola into every possible style so that it always matches your home. Sit outside for longer, away from the UV rays of the sun, rain, wind and cold.

#### Built-in SolFix screens

SolFix screens are the most popular option for closing off a Pergola SO!. The fibre-glass screen fabric is available in more than 50 colours and offer you different advantages. For example, thanks to the different opening degrees of the fabric (1% - 5% - 10%), you can create a cool and shady cocoon under your pergola with natural light. And with excellent wind resistance of up to 6 Beaufort, you are protected from the sun even on a windy day.

Not using the screens for a while? Then they can be integrated into the structure of the pergola and made completely invisible. And when fully closed, the screens also keep out mosquitoes and other annoying insects. In short, multiple functions in one partition.