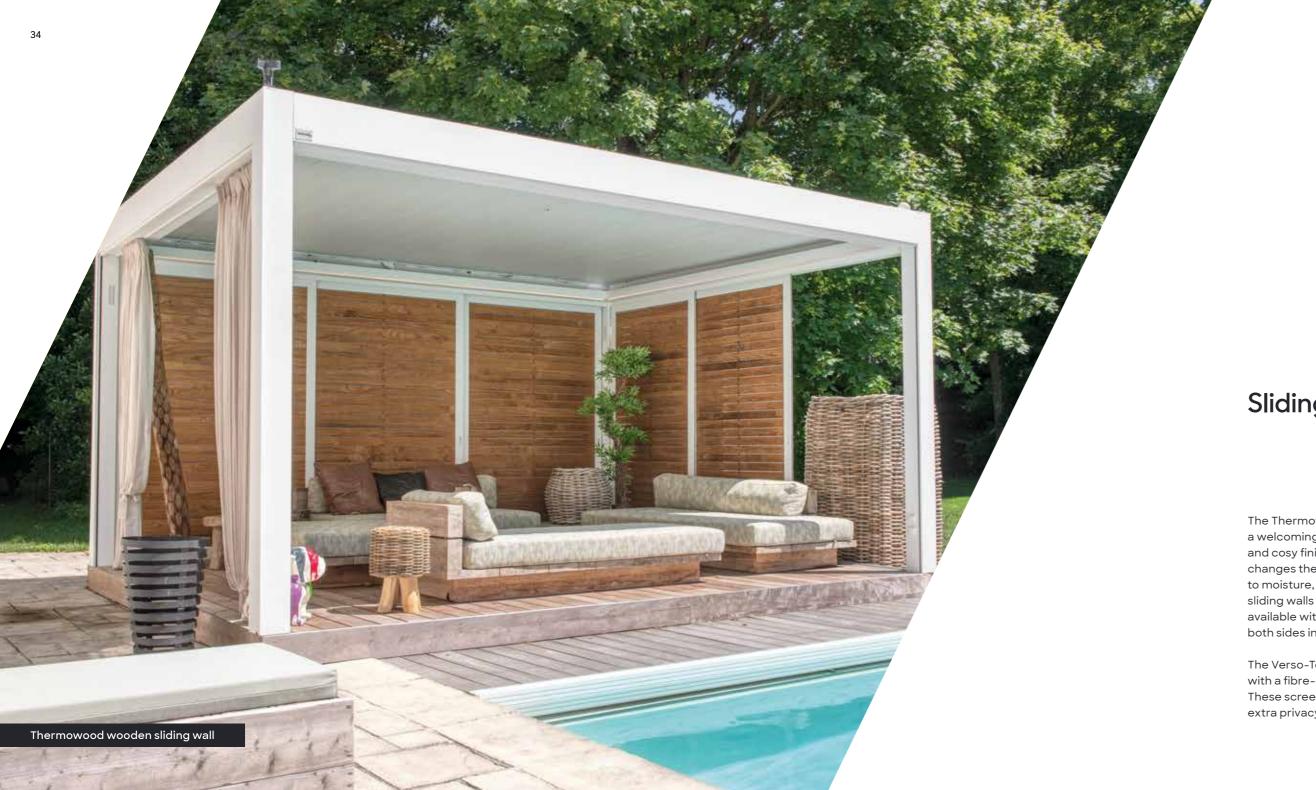

Sliding wall with wood or screen fabric

The Thermowood wooden sliding wall gives your Pergola SO! a welcoming look. Wood is therefore a popular choice for a charming and cosy finish, regardless of the style. The lengthy heating process changes the chemical structure of the wood, making it highly resistant to moisture, bacteria and insects. It also means that Thermowood sliding walls are extremely robust and easy to maintain. These are available with one side in wood and one side in screen fabric or both sides in screen fabric (Verso-Tex).