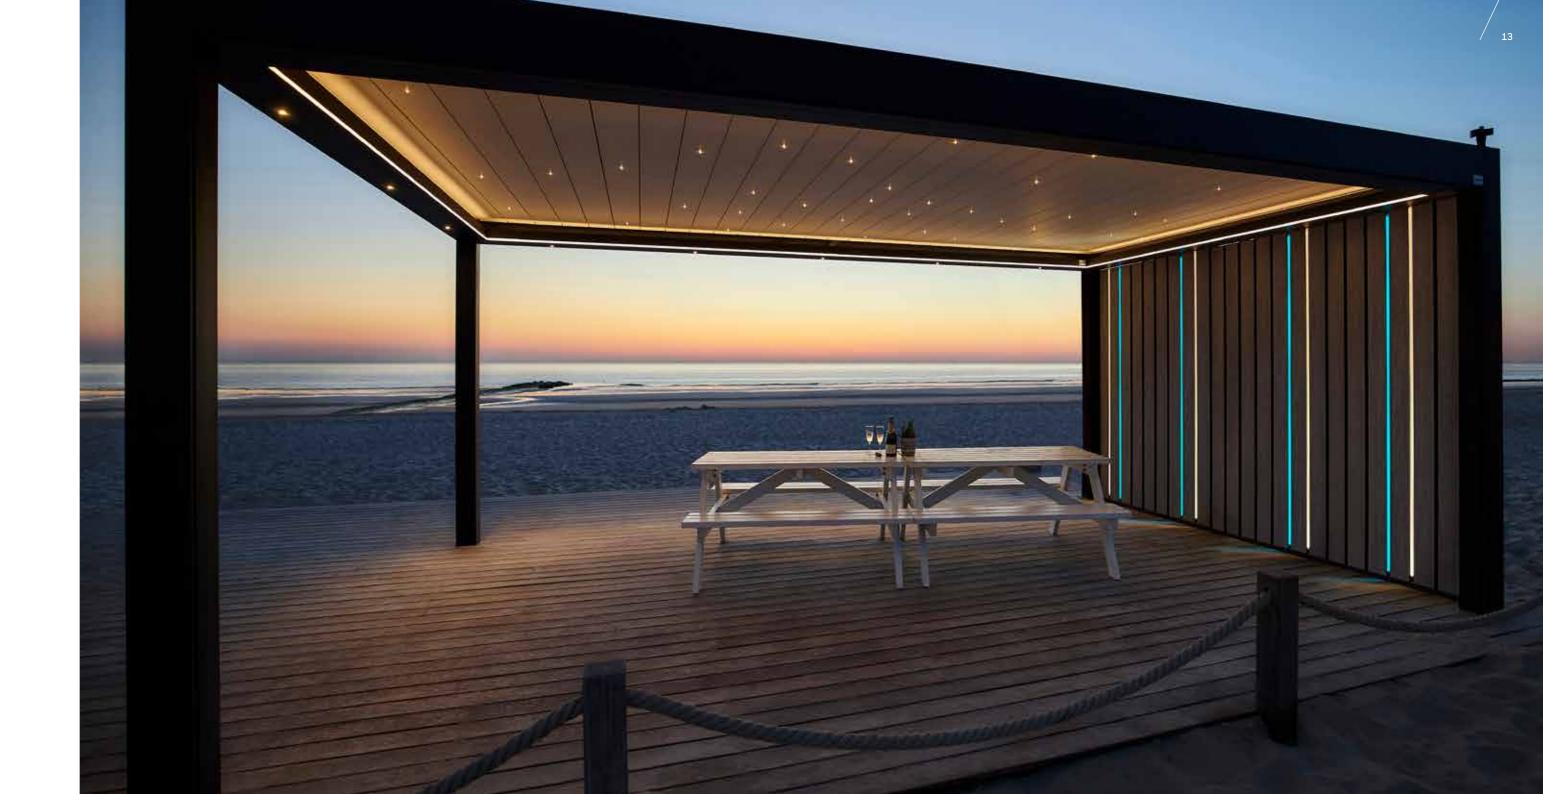

## SO! Bright

"Small, bright LED lights provide instant atmosphere."

You determine the mood for the Pergola SO! This can be done by adjusting the positions of the louvres and screens, or by adding scenic LED lighting.

Warm lighting for a lovely evening with a glass of wine in the garden, or something brighter, so you can comfortably enjoy your book on the patio? Anything goes.

- Dimmable LED strip with direct (warm) white lighting
- Dimmable LED strip with direct white lighting: adjustable cool-warm white
- -\(\frac{1}{2}\)- Indirect RGB lighting
- Dimmable spots in the louvres and/or crossbeams
- ☆ Starry sky with LEDs

Oak dark brown

The atmosphere in your pergola is completely in tune with your mood as the fully automated louvred roof helps you relax under a starry sky of white led lights as the sun sets outside. An excellent evening is guaranteed!