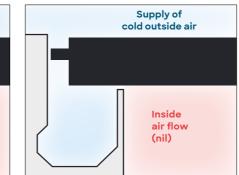

## Discover the new louvres: Climate

Increase the wind resistance of your Pergola SO! with the new patented Climate louvres. These bioclimatic louvres not only rotate – in closed position they also rest fully on the gutter profiles so that the roof is completely draft-free. And thanks to the sound-absorbing foam inside, the sound of the rain is much less noticeable.

01. Classic louvres The water-resistant louvre with solar shading.