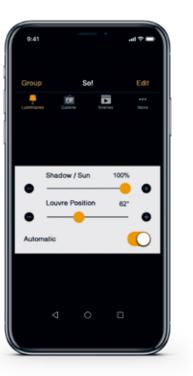

#### SO! Chic

We have the perfect solution for people who want to enjoy the outdoors to the full-est. Set the engine controls to automatic and choose the desired level of shadow/sun on your patio. The **solar tracker** and your geolocation operate in tandem, causing the louvres to move spontaneously and automatically adjust to the position of the sun. If you'd rather adjust the amount of sunlight or shadow manually, you can do so with the optional, integrated, designer control panel in the pergola.