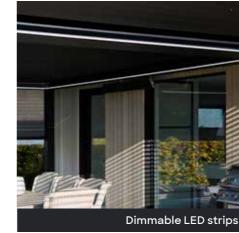

Warm lighting for a lovely evening with a glass of wine in the garden, or something brighter, so you can comfortably enjoy your book on the patio? Anything goes.

- Dimmable LED strip with direct (warm) white lighting
- Dimmable LED strip with direct white lighting: adjustable cool-warm white
- -\(\frac{1}{2}\)- Indirect RGB lighting
- Dimmable spots in the louvres and/or crossbeams
- ☆ Starry sky with LEDs

#### Lighting

- Dimmable LED strip with direct (warm) white lighting
- Dimmable LED strip with direct white lighting: adjustable cool warm white
- Indirect RGB lighting
- Dimmable spotlights
- ☆ Dimmable LED Starlight