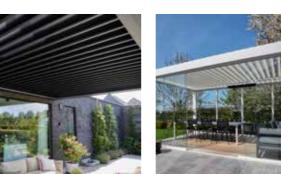

## Discover the new louvres: Climate

Increase the wind resistance of your Pergola SO! with the new patented Climate louvres. These bioclimatic louvres not only rotate – in closed position they also rest fully on the gutter profiles so that the roof is completely draft-free. And thanks to the sound-absorbing foam inside, the sound of the rain is much less noticeable.

01. Classic louvres The water-resistant louvre with solar shading.

#### 02. Climate louvres The sound-insulating louvre that is not only water-resistant but also completely wind-resistant.