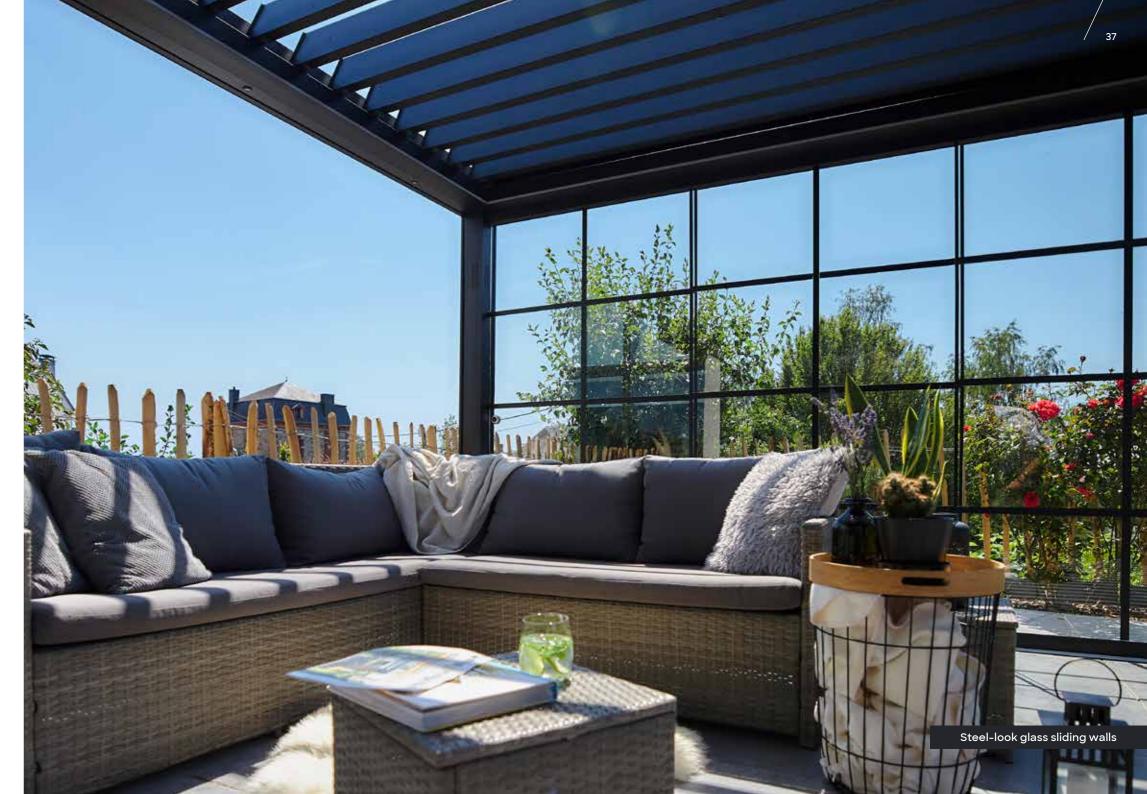

#### 10mm glass sliding walls

Enjoy an unobstructed view of your surroundings thanks to the sliding walls with 10mm-thick glass panels. Slide the panels open to provide more access or ventilation. Combine them with the built-in SolFix screens to prevent overheating and to regulate the light level under your pergola. And if you're looking for an authentic or industrial look, you can opt for the steel-look version with aluminium lattice dividers on both sides of the glass.