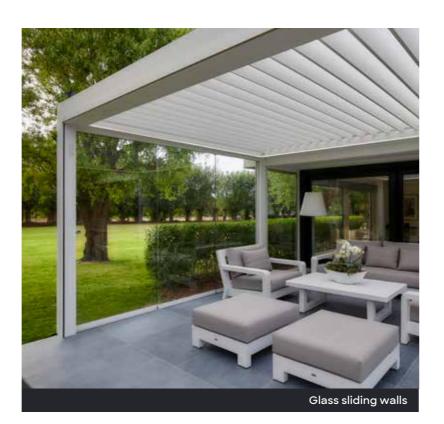

#### 10mm glass sliding walls

Enjoy an unobstructed view of your surroundings thanks to the sliding walls with 10mm-thick glass panels. Slide the panels open to provide more access or ventilation. Combine them with the built-in SolFix screens to prevent overheating and to regulate the light level under your pergola. And if you're looking for an authentic or industrial look, you can opt for the steel-look version with aluminium lattice dividers on both sides of the glass.