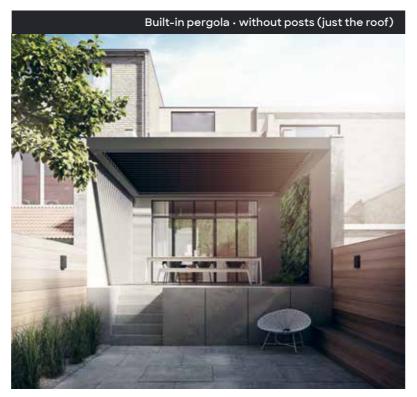

## SO! Flexible

"Pergola SO! has an answer to every question."

Do you want to enjoy the outdoors all year round? Or do you want to make your patio more comfortable? Whatever the surface or shape of your patio, the Pergola SO! has an answer to every question. It is also pos sible to combine things. The different SO! modules can be seamlessly connected to each other to build a personalised pergola that is just the right size for you.

Just the roof

Freestanding

with crossover

Double roof (linked in length or width)

Built-on with crossover