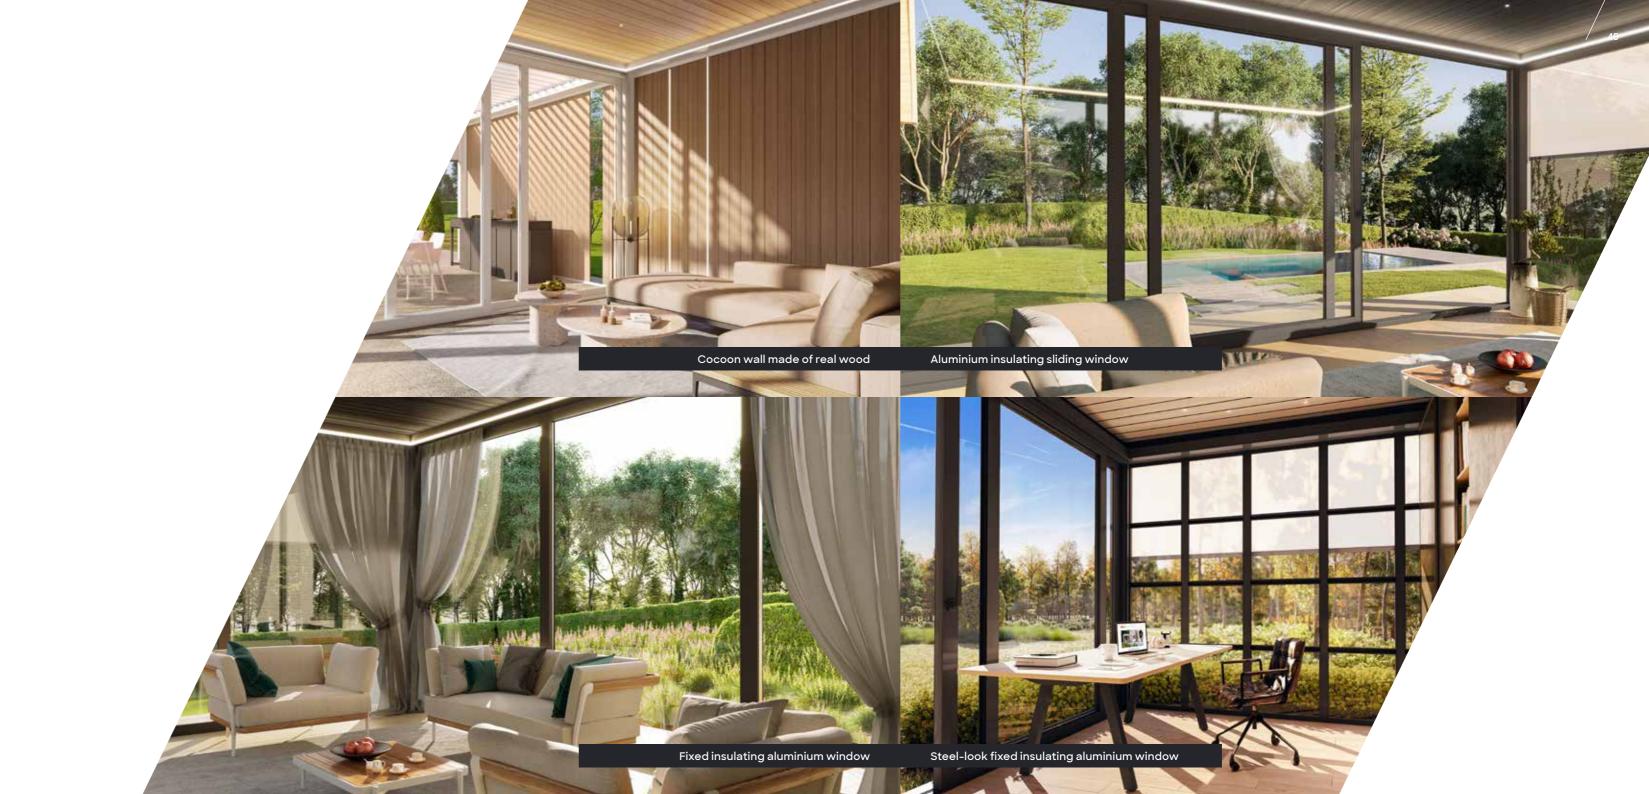

#### Insulating walls

Did you know that you can increase the thermal and acoustic insulation level under your pergola when you have fixed or sliding double-glazed windows? Connect with your garden with aluminium exterior joinery similar to that in your home and enjoy the same comfort as indoors. Your pergola is the result of our years of experience with windows and solar shading and combines the best of these 2 worlds. And this is unprecedented in the market!

Combine the insulating glass walls with built-in SolFix screens and/or curtains on the same side.

- Aluminium insulating sliding window
- Fixed insulating aluminium window
- Steel-look fixed insulating aluminium window
- Cocoon wall made of real wood