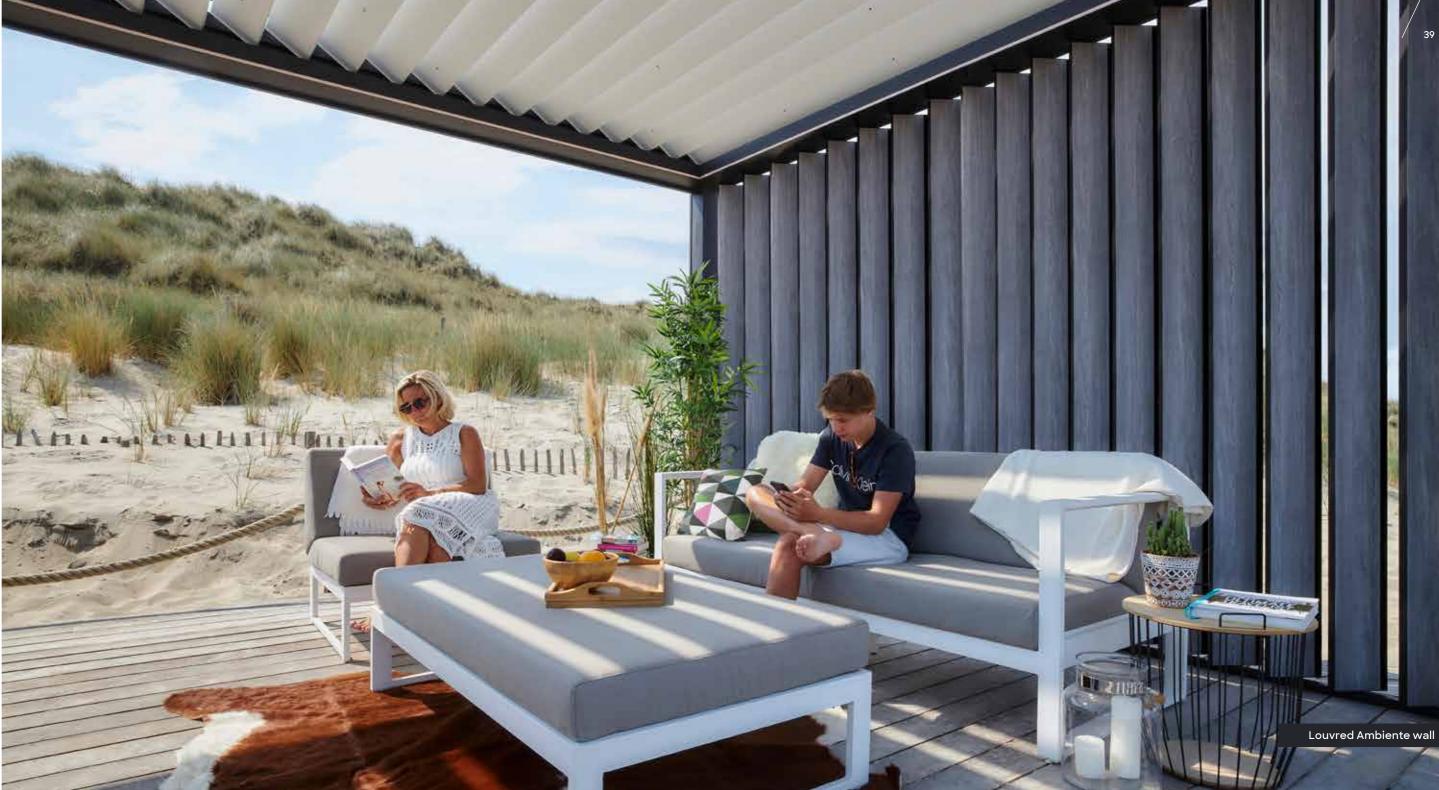

#### Louvred Ambiente wall design

The Ambiente wall with vertical louvres has a modern and sleek design that gives you a real feature wall under your Pergola SO! Open and close the louvres manually or automatically for more or less ventilation and/or privacy.

Oak nature

Oak light grey

Oak dark brown

Finish the louvres with a **wood look** for a cosy touch and adjust the integrated white or RGB LED lighting to create the perfect atmosphere. More inspiration on page 12.